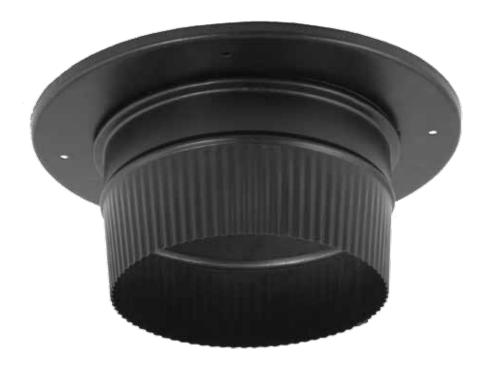

## **DuraVent Product Bulletin**

NEW Snap-Lock Adapter with Trim for DuraBlack single-wall stovepipe.

DuraBlack

- Snaps into the ceiling support box or finishing collar and extends down to fit into stovepipe for a drip-free connection.
- · Provides an easy smoke pipe connection for both installation and sweeping.
- · Can be retrofitted to existing DuraPlus HTC and DuraTech chimney systems.

- · Comes complete with drill point TEK type fasteners.
- · Offers improved esthetics with a clean modern appearance.

| Description                              | Stock # |
|------------------------------------------|---------|
| 5" DuraBlack Snap-Lock Adapter with Trim | 6591    |
| 6" DuraBlack Snap-Lock Adapter with Trim | 6691    |
| 7" DuraBlack Snap-Lock Adapter with Trim | 6791    |
| 8" DuraBlack Snap-Lock Adapter with Trim | 6891    |